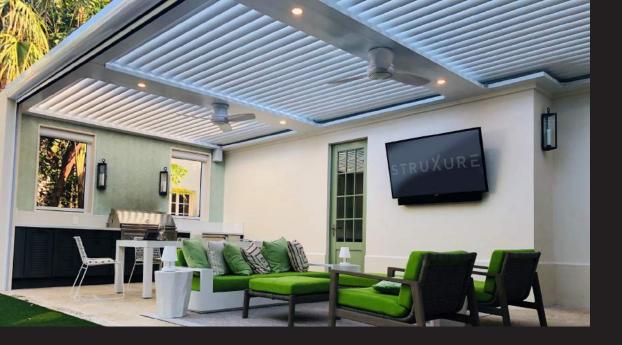

### TraX™

Seamless integration of lights and screens right into the posts and beams of your Pergola X.

A natural upgrade to our Pergola X, the  $TraX^{\mathbb{N}}$  System takes the control you have over your outdoor space to the next level, allowing screens and lights to be seamlessly integrated into the anatomy of your pergola.

Our patent-pending TraX system, through its unique design, can hold the components and wiring for screens and lighting, both of which are safely separated within the TraX channels. The components can be installed at the time of purchase, or later down the road. The simple installation is as easy as removing the TraX Cap, running the components through the appropriate channels, and replacing the cap. It will appear as though the accessories were there all along.