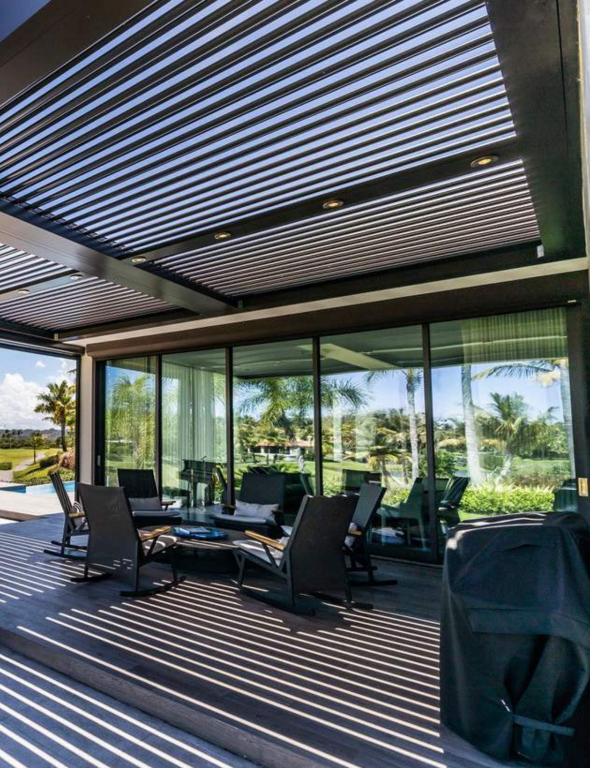

#### Adaptable Design

Every element of your shade system can be handpicked to meet the needs of your business, whether it's the color, corbels, lights or screens.

When you don't need every section of your Pergola X to be automated, we offer a fixed ceiling panel option that seamlessly integrates and protects. The Pan 6 is perfect for larger projects with multiple zones where you can alternate between louvers and pans.

This flexibility ultimately allows for truly dynamic outdoor spaces to be created, with some sections that allow for the fullness of the sun to shine through and some that re-create indoor comfort amid the breezes and pleasantries of the great outdoors.