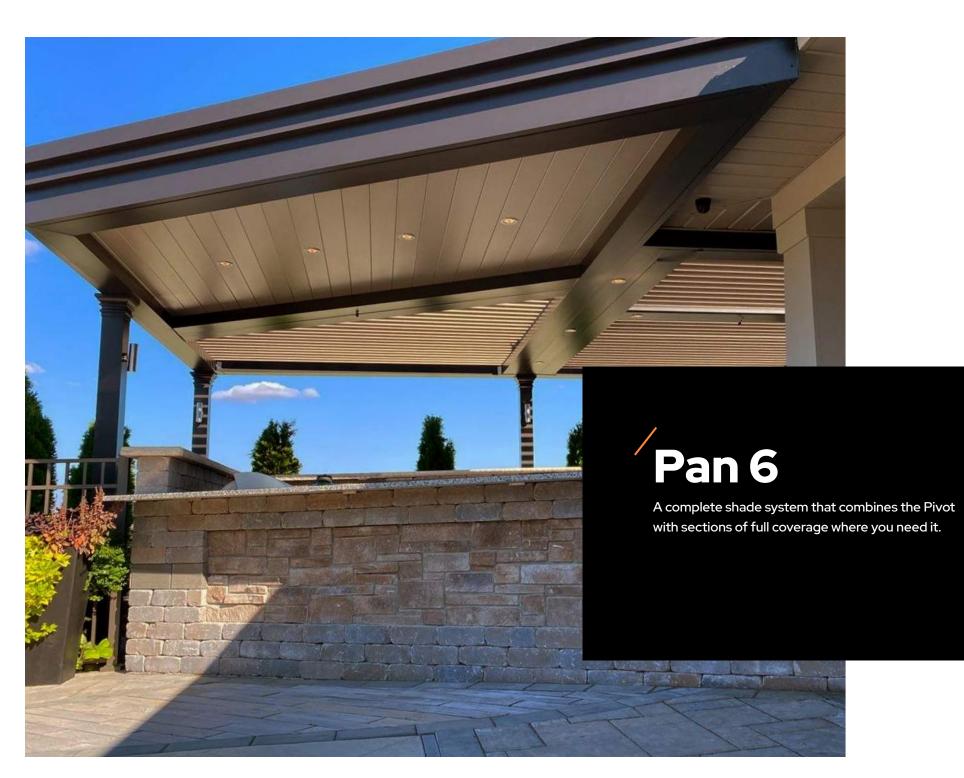

#### Adaptable Design

Every element of your shade system can be handpicked to meet the needs of your business, whether it's the color, corbels, lights or screens.

When you don't need every section of your Pergola X to be automated, we offer a fixed ceiling panel option that seamlessly integrates and protects. The Pan 6 is perfect for larger projects with multiple zones where you can alternate between louvers and pans.

This flexibility ultimately allows for truly dynamic outdoor spaces to be created, with some sections that allow for the fullness of the sun to shine through and some that re-create indoor comfort amid the breezes and pleasantries of the great outdoors.