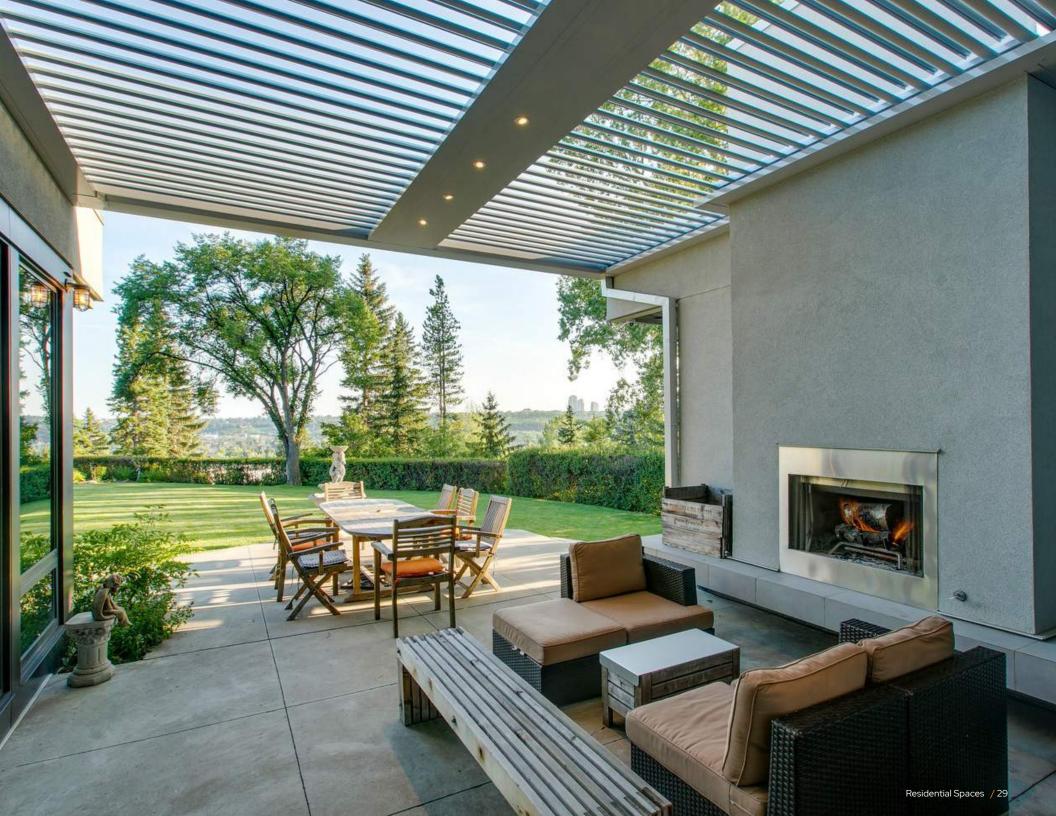

### **Environmental Innovation**

StruXure is proud to continue our tradition of environmental innovation. Using sustainable building materials, we've created a strong and lightweight pergola that is virtually maintenance free. From the selection of our building materials to our innovative designs and lean production methods, StruXure is committed to operating as a sustainable business and reducing our overall environmental impact.

#### **Eco-Friendly Design**

Each Pergola X is manufactured in the U.S. and fabricated with recycled aluminum, making it an extremely green product. The louvers can be oriented in any direction desired for maximum control over sunlight. That means in the winter, you can let sun through to provide warmth and light to adjacent rooms. In the summer, you can angle your louvers to provide energy-saving shade. At any time of year, rain water can be reclaimed from closed louvers and used to water plants. In every season, there's a reason to love the eco-friendly design of the Pergola X.