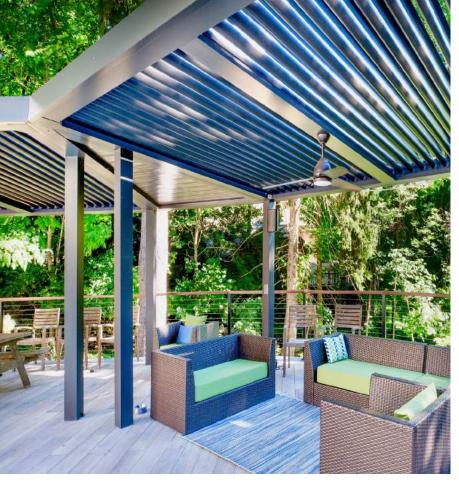

### Pivot 6

The award-winning pivot design is changing how we live outdoors with a full 170° range of motion.

#### Closed

When closed, the patented louver design interlocks, providing a solid shelter from rain. Water is pitched into the system's 360° integrated gutter.

#### Angled In

Shaded space provides protection from the harmful effects of the sun. The Pivot provides SPF protection and allows you to spend more time outdoors without added sun exposure.

#### Opened

Allow maximum light into your space with the louvers fully opened. This positions also minimizes resistance and uplift in high winds.

#### **Angled Out**

Angled louvers provide cool shade and air flow without blocking your blue sky view.

We listened to our customers' feedback and challenged our design team to do what no other louvered structure can do: give you full sky. The Pergola X Slide gives you the ability to open the space above you while maintaining the versatility of the Pivot. By combining these two features, the Slide has totally revolutionized the way we view outdoor living. Now, the sky's the limit.