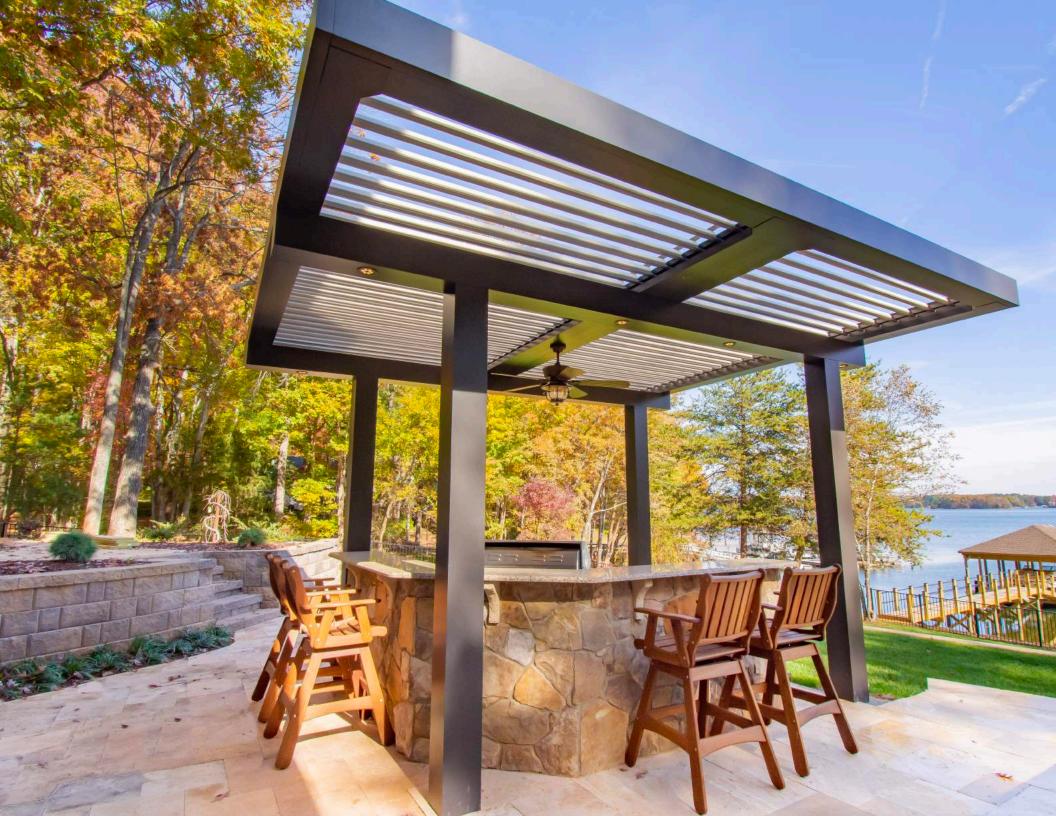

Get unparalleled coverage for every patron, guest, and fan of your business with this expanded model.

For commercial applications, the Pivot 6 XL was engineered to span further and handle three times more rain water than our industry-leading Pivot 6 design. This enables StruXure to design bigger systems to accommodate larger projects, making us the industry leader commercially.

meet the complex needs of our commercial clients.

#### 7.5" Gutter

Larger gutters ensure maximum rain protection for your business, keeping your people and your property unaffected by the elements.

#### 2x10" Frame

Having a larger frame allows for uninterrupted coverage of the most expansive spaces to keep your business up and running in every season.

#### Adaptable Design

Every element of your shade system can be handpicked to meet the needs of your business, whether it's the color, corbels, lights or screens.

When you don't need every section of your Pergola X to be automated, we offer a fixed ceiling panel option that seamlessly integrates and protects. The Pan 6 is perfect for larger projects with multiple zones where you can alternate between louvers and pans.