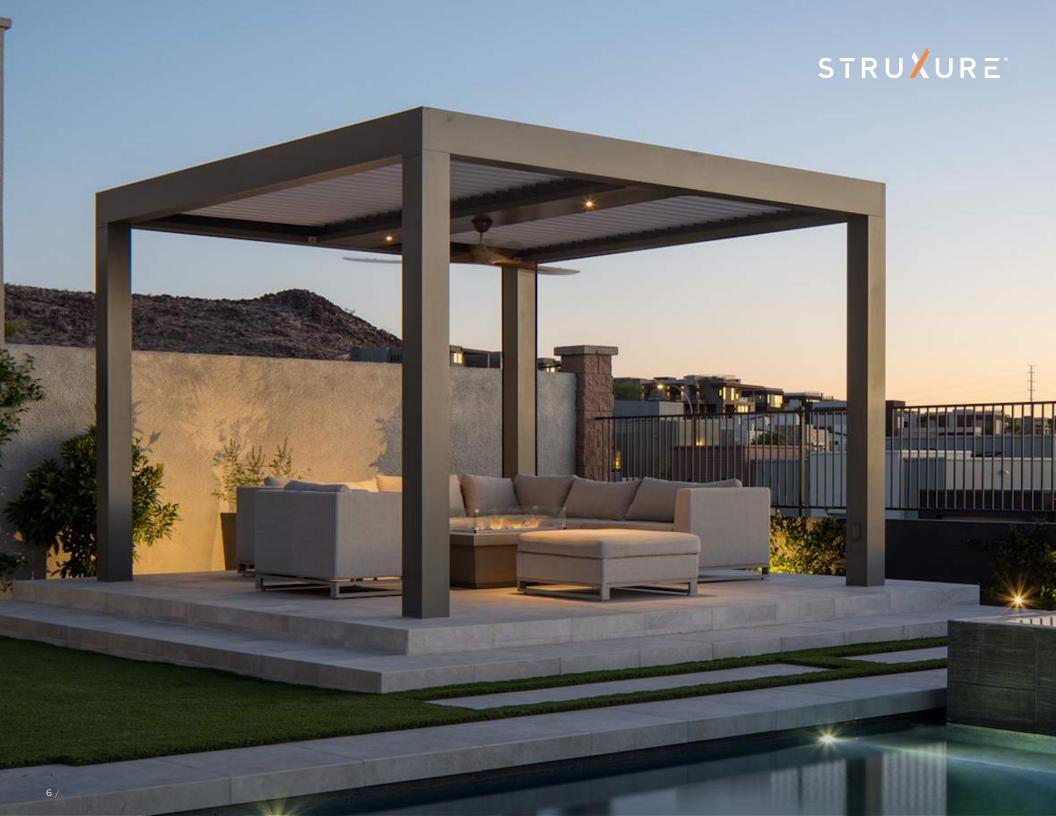

### The original Pergola X has been improved and perfected since its inception in 2011.

Its award-winning pivot design gives a full 170° range of motion to provide a cool oasis, regardless of the sun's position. Now available with our customized Somfy technology, the Pivot can intuitively control the effects of the weather to enhance your outdoor lifestyle.

### Pivot 6

The award-winning pivot design is changing how we live outdoors with a full 170° range of motion.