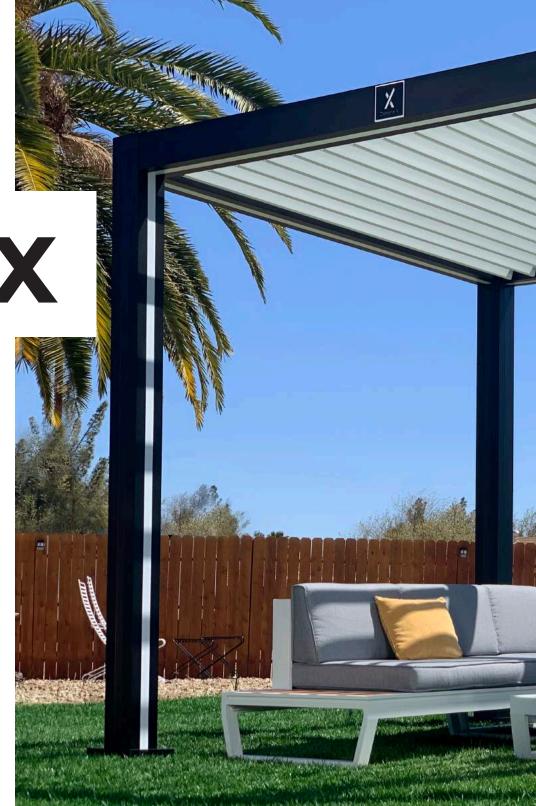

### TraX™

Seamless integration of lights and screens right into the posts and beams of your Pergola X.

A natural upgrade to our Pergola X, the  $TraX^{\mathbb{N}}$  System takes the control you have over your outdoor space to the next level, allowing screens and lights to be seamlessly integrated into the anatomy of your pergola.

Our patent-pending TraX system, through its unique design, can hold the components and wiring for screens and lighting, both of which are safely separated within the TraX channels. The components can be installed at the time of purchase, or later down the road. The simple installation is as easy as removing the TraX Cap, running the components through the appropriate channels, and replacing the cap. It will appear as though the accessories were there all along.