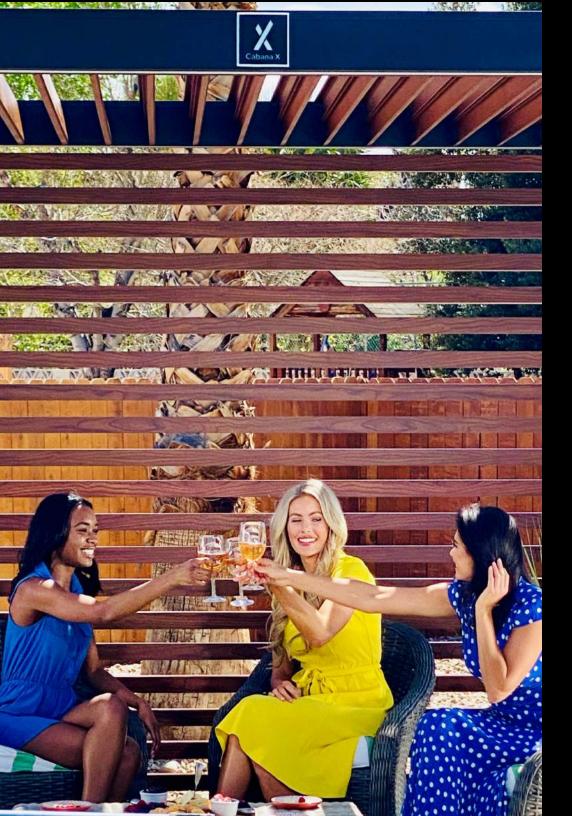

More from StruXure

Check out our newest product:

Cabana X

The latest product developed by StruXure, Cabana X, is a result of StruXure's relentless commitment to innovation and opportunity.

Cabana X is a fully customizable furniture product that can be assembled in just a few short hours and transported to go wherever life takes you.

#### Accessible Price

Cabana X provides all of the StruXure shade technology at a lower price point, opening up even more opportunities.

#### **Quick Assembly**

The Cabana X can be ordered, delivered, and assembled in a matter of days, making it the perfect shade solution for the spontaneous backyard overhaul.

#### **Custom Options**

In this case, one size may fit all but that's not the end of the story. Choose from several different finishes and get yours with or without lights + tech.