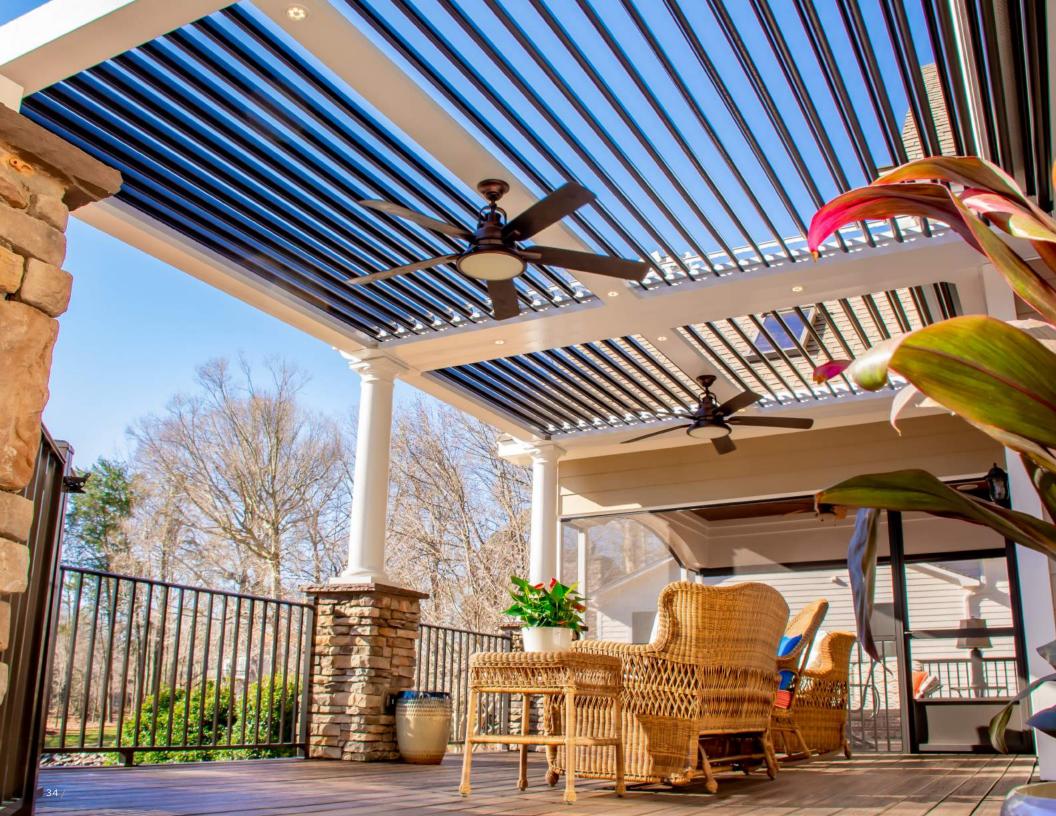

### The original Pergola X has been improved and perfected since its inception in 2011.

Its award-winning pivot design gives a full 170° range of motion to provide a cool oasis, regardless of the sun's position. Now available with our customized Somfy technology, the Pivot can intuitively control the effects of the weather to enhance your outdoor lifestyle.

### Pivot 6

The award-winning pivot design is changing how we live outdoors with a full 170° range of motion.