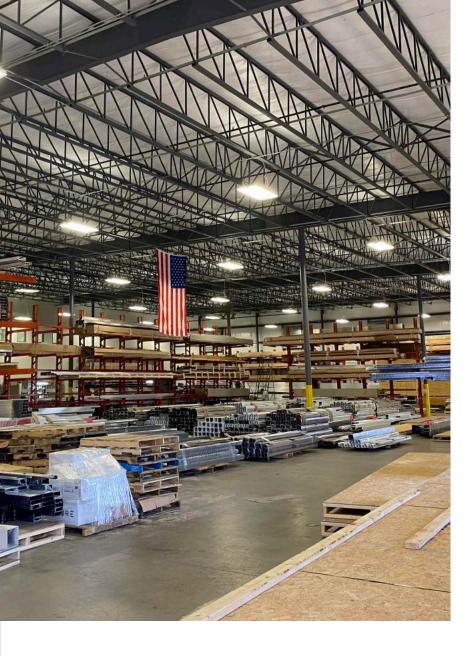

### A History of Innovation

StruXure was named on Inc. 5000 Fastest Growing Private Companies list 2020, 2019, 2018, 2017, 2016, and 2015, as well as Entrepreneur 360 Best Company list 2019, 2018, & 2016.

We aren't kidding when we say that StruXure is rooted in innovation. Company founder, CEO, and Chief Product Architect, Scott Selzer was a middleschool teacher with a part-time remodeling business on the side. He specialized in building decks and pergolas, refinishing basements, and tackling other home improvement projects for his clients. When he was asked to find a solution for creating an outdoor shade structure that would still allow sunlight to penetrate the adjacent home's interiors, Scott went on an exhaustive search, eventually concluding that the caliber of product he was seeking didn't exist. Never one to settle, Scott decided to design and build his own product, a pivoting louvered-roof structure that the user could control. Little did Scott know that he had begun a journey that would lead to one of the fastest growing\* privately held companies in the United States.

What began as Adjustable Patio Covers, a company focused on improving outdoor spaces, and the first to bring an adjustable louvered system to the East Coast, evolved into Arcadia Building Products, before becoming StruXure Outdoor in December 2018, and StruXure in 2020.

The Pivot model was our first company offering in 2011, a structure designed and engineered to

withstand all types of weather conditions. Scott continued to find ways to re-design, innovate, and patent even higher quality products, adding the Slide in 2016 and the Pivot XL in 2018. Steady growth led us to move into a new state-of-the-art manufacturing facility and corporate headquarters just north of Atlanta, GA in 2016. We also expanded operations from our existing Southern California office to a much larger West Coast Fulfillment Center and Showroom, located just outside of Las Vegas, NV, in the fall of 2017. In 2020, we added a decorative powder coating facility to have better control over production capacity and to offer more color options, including woodgrains. Our latest product, Cabana X, was unveiled in 2021 as an alternative to our permanent Pergola X shade structures. This led to opening two new Cabana X manufacturing plants: one in Cumming, GA and the other in Henderson, NV.