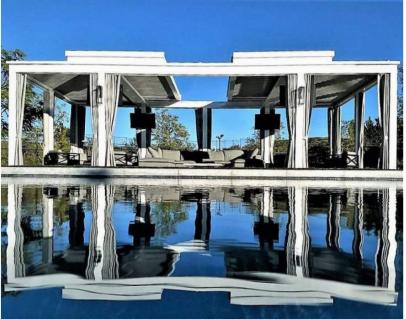

### The original Pergola X has been improved and perfected since its inception in 2011.

Its award-winning pivot design gives a full 170° range of motion to provide a cool oasis, regardless of the sun's position. Now available with our customized Somfy technology, the Pivot can intuitively control the effects of the weather to enhance your outdoor lifestyle.

### Pivot 6

The award-winning pivot design is changing how we live outdoors with a full 170° range of motion.

#### **Angled Out**

Angled louvers provide cool shade and air flow without blocking your blue sky view.

We listened to our customers' feedback and challenged our design team to do what no other louvered structure can do: give you full sky. The Pergola X Slide gives you the ability to open the space above you while maintaining the versatility of the Pivot. By combining these two features, the Slide has totally revolutionized the way we view outdoor living. Now, the sky's the limit.