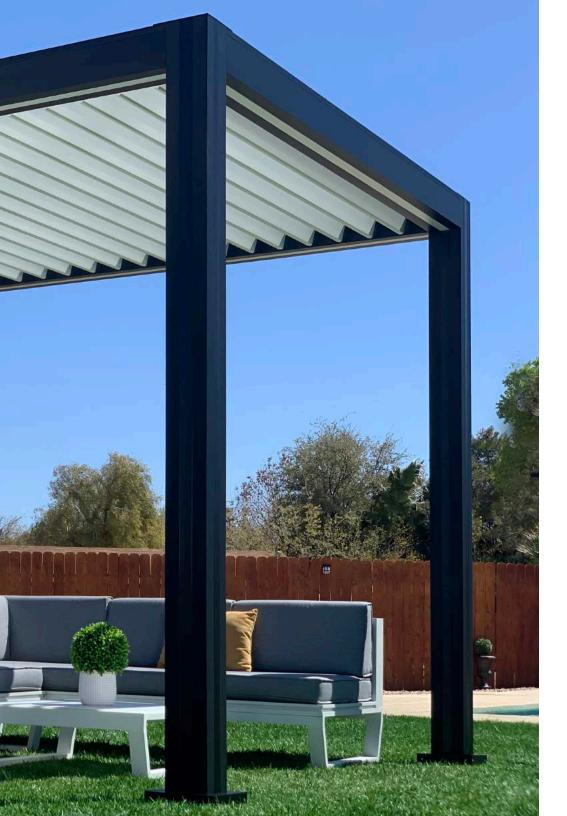

### The original Pergola X has been improved and perfected since its inception in 2011.

Its award-winning pivot design gives a full 170° range of motion to provide a cool oasis, regardless of the sun's position. Now available with our customized Somfy technology, the Pivot can intuitively control the effects of the weather to enhance your outdoor lifestyle.

### Pivot 6

The award-winning pivot design is changing how we live outdoors with a full 170° range of motion.

#### Closed

When closed, the patented louver design interlocks, providing a solid shelter from rain. Water is pitched into the system's 360° integrated gutter.

#### Angled In

Shaded space provides protection from the harmful effects of the sun. The Pivot provides SPF protection and allows you to spend more time outdoors without added sun exposure.

#### Opened

Allow maximum light into your space with the louvers fully opened. This positions also minimizes resistance and uplift in high winds.

#### **Angled Out**

Angled louvers provide cool shade and air flow without blocking your blue sky view.

We listened to our customers' feedback and challenged our design team to do what no other louvered structure can do: give you full sky. The Pergola X Slide gives you the ability to open the space above you while maintaining the versatility of the Pivot. By combining these two features, the Slide has totally revolutionized the way we view outdoor living. Now, the sky's the limit.