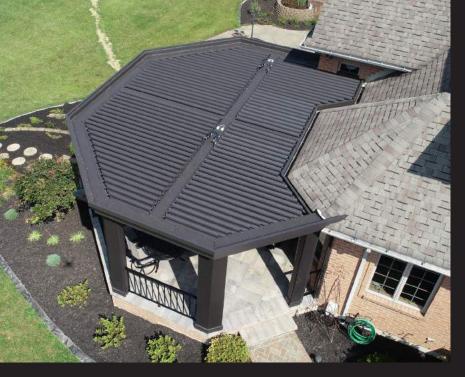

### The original Pergola X has been improved and perfected since its inception in 2011.

Its award-winning pivot design gives a full 170° range of motion to provide a cool oasis, regardless of the sun's position. Now available with our customized Somfy technology, the Pivot can intuitively control the effects of the weather to enhance your outdoor lifestyle.

### Pivot 6

The award-winning pivot design is changing how we live outdoors with a full 170° range of motion.