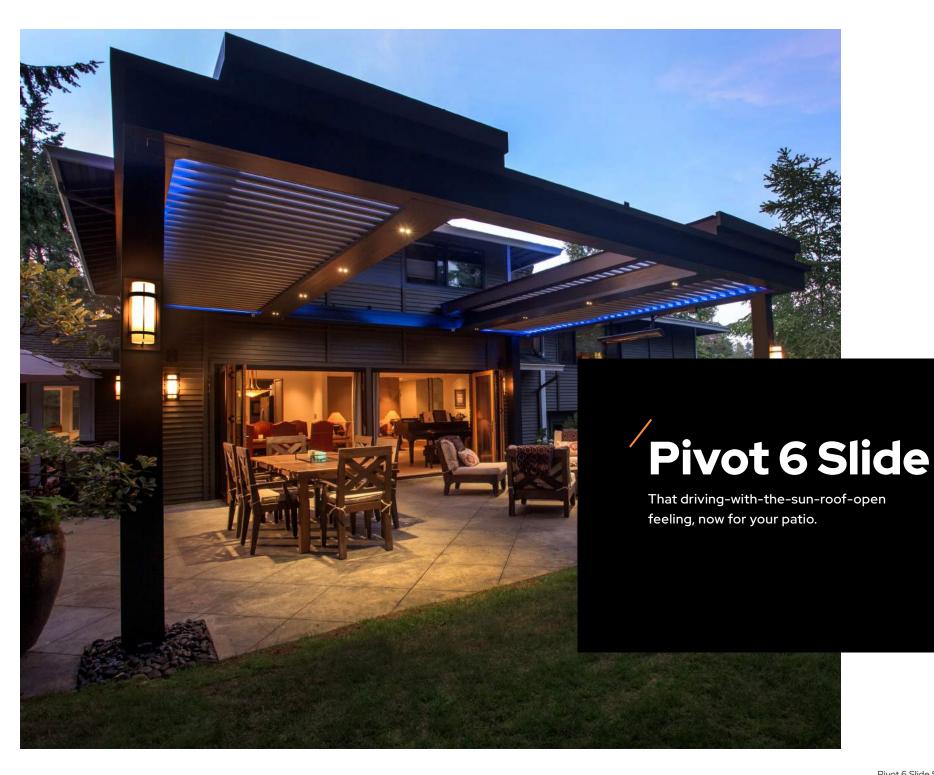

### Pivot 6

The award-winning pivot design is changing how we live outdoors with a full 170° range of motion.

#### **Angled Out**

Angled louvers provide cool shade and air flow without blocking your blue sky view.

We listened to our customers' feedback and challenged our design team to do what no other louvered structure can do: give you full sky. The Pergola X Slide gives you the ability to open the space above you while maintaining the versatility of the Pivot. By combining these two features, the Slide has totally revolutionized the way we view outdoor living. Now, the sky's the limit.

We can design a Pergola X Slide in larger spaces, where a full sky view can provide an impressive visual and eliminate the barrier between you and a beautiful day... or night. With the push of a button, simply slide one pivot zone above another to open up your space. Then, when you're ready, close the Slide and return it to the full functionality of a Pergola X Pivot 6.