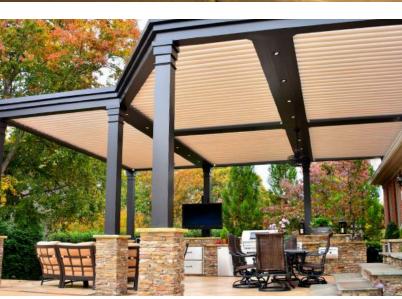

Get unparalleled coverage for every patron, guest, and fan of your business with this expanded model.

For commercial applications, the Pivot 6 XL was engineered to span further and handle three times more rain water than our industry-leading Pivot 6 design. This enables StruXure to design bigger systems to accommodate larger projects, making us the industry leader commercially.

meet the complex needs of our commercial clients.

#### 7.5" Gutter

Larger gutters ensure maximum rain protection for your business, keeping your people and your property unaffected by the elements.

#### 2x10" Frame

Having a larger frame allows for uninterrupted coverage of the most expansive spaces to keep your business up and running in every season.

#### Adaptable Design

Every element of your shade system can be handpicked to meet the needs of your business, whether it's the color, corbels, lights or screens.

When you don't need every section of your Pergola X to be automated, we offer a fixed ceiling panel option that seamlessly integrates and protects. The Pan 6 is perfect for larger projects with multiple zones where you can alternate between louvers and pans.