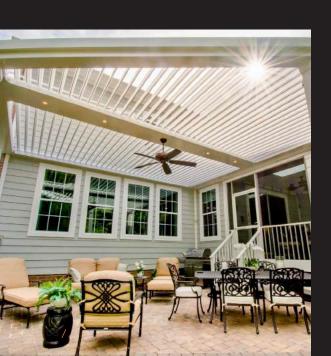

### The original Pergola X has been improved and perfected since its inception in 2011.

Its award-winning pivot design gives a full 170° range of motion to provide a cool oasis, regardless of the sun's position. Now available with our customized Somfy technology, the Pivot can intuitively control the effects of the weather to enhance your outdoor lifestyle.

### Pivot 6

The award-winning pivot design is changing how we live outdoors with a full 170° range of motion.

#### Closed

When closed, the patented louver design interlocks, providing a solid shelter from rain. Water is pitched into the system's 360° integrated gutter.

#### Angled In

Shaded space provides protection from the harmful effects of the sun. The Pivot provides SPF protection and allows you to spend more time outdoors without added sun exposure.

#### Opened

Allow maximum light into your space with the louvers fully opened. This positions also minimizes resistance and uplift in high winds.

#### **Angled Out**

Angled louvers provide cool shade and air flow without blocking your blue sky view.

We listened to our customers' feedback and challenged our design team to do what no other louvered structure can do: give you full sky. The Pergola X Slide gives you the ability to open the space above you while maintaining the versatility of the Pivot. By combining these two features, the Slide has totally revolutionized the way we view outdoor living. Now, the sky's the limit.