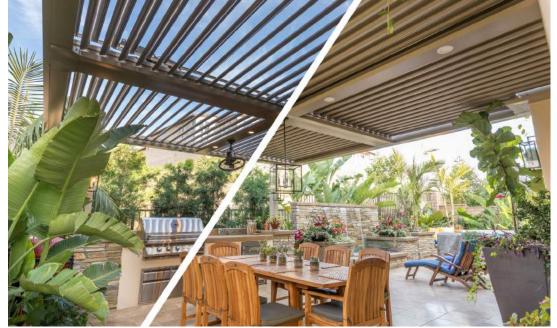

#### Closed

When closed, the patented louver design interlocks, providing a solid shelter from rain. Water is pitched into the system's 360° integrated gutter.

#### Angled In

Shaded space provides protection from the harmful effects of the sun. The Pivot provides SPF protection and allows you to spend more time outdoors without added sun exposure.

#### Opened

Allow maximum light into your space with the louvers fully opened. This positions also minimizes resistance and uplift in high winds.

#### **Angled Out**

Angled louvers provide cool shade and air flow without blocking your blue sky view.

We listened to our customers' feedback and challenged our design team to do what no other louvered structure can do: give you full sky. The Pergola X Slide gives you the ability to open the space above you while maintaining the versatility of the Pivot. By combining these two features, the Slide has totally revolutionized the way we view outdoor living. Now, the sky's the limit.