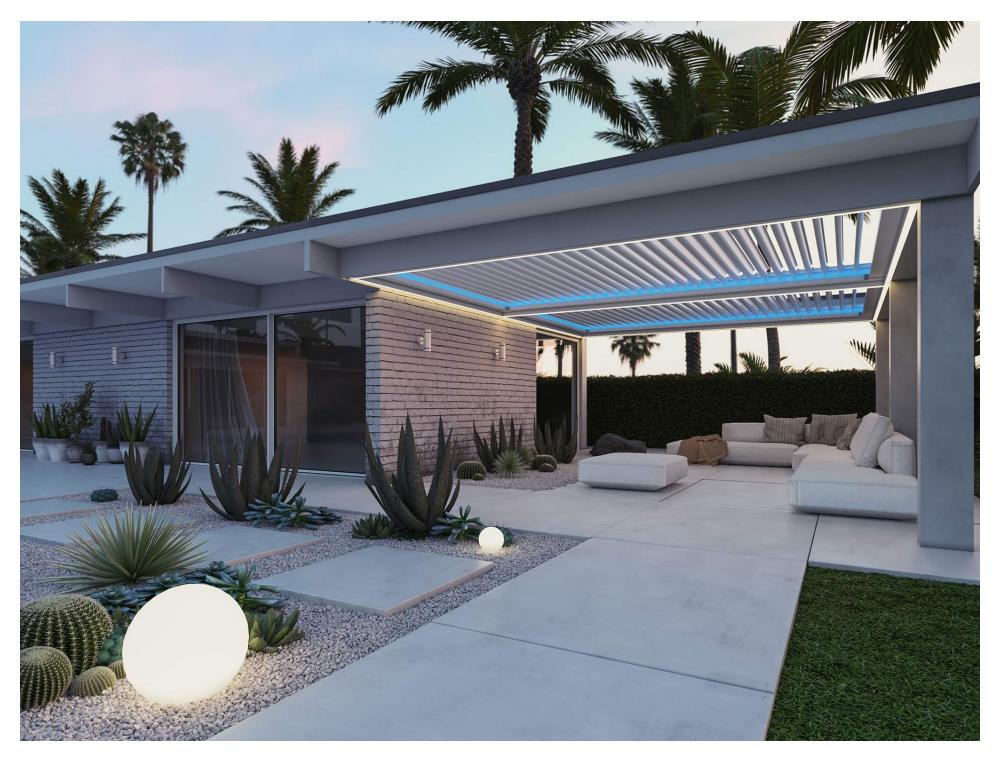

### The original Pergola X has been improved and perfected since its inception in 2011.

Its award-winning pivot design gives a full 170° range of motion to provide a cool oasis, regardless of the sun's position. Now available with our customized Somfy technology, the Pivot can intuitively control the effects of the weather to enhance your outdoor lifestyle.

## Range of Motion

**Range of Motion** 

170°
Manual Operation

150°

Pergola X gives you the power to control the way sun and rain affect your outdoor living space.

We designed the Pergola X to create shade in any space, regardless of position of the sun. Our quiet linear drive system is smooth and efficient in moving the louvers from zero to 170° for manual operation and 140° for motorized. This range of motion provides complete control over both light and weather in your outdoor environment, so your plans can stay as flexible as our systems.