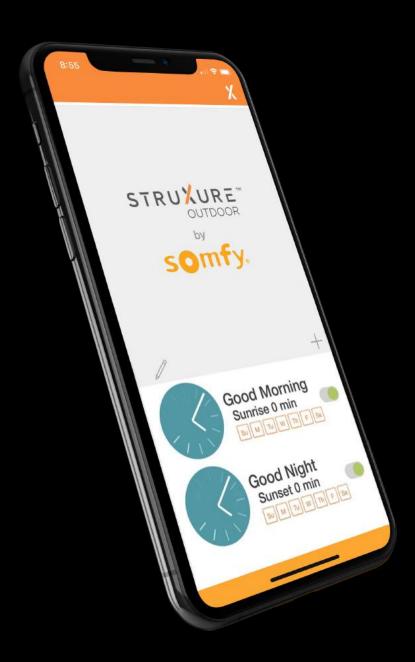

### Thinks On Its Own

#### with Artificial Intelligence

Welcome to the smarter side of outdoor living. The StruXure app by Somfy provides the ultimate control of your Pergola X from the palm of your hand. It's just one of the ways StruXure continues to innovate, continually perfecting our products through applied design and advanced technology to deliver the best customer experience.

StruXure app by Somfy® Technology provides users with a variety of programming options including:

#### Remote Control with WiFi App

(use both together)

#### **Home Automation Compatibility**

use the same controls to automate both the pergola/structure and motorized screens

#### More Sensors

rain, wind, snow/ice, freeze

#### **Voice Control**

(Amazon Alexa integration)

#### Programmability

(different times of the day)